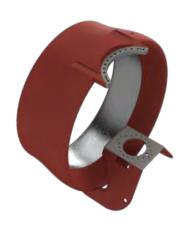

# tunnels

#### Manufacturing range Ø500 to Ø4.200 mm

Our experience in tunnel thrusters give us the possibilities to produce different type of tunnels for different customers.

Models for CP or FP propellers.

The tunnels can be delivered with the final paint scheme and thruster – propeller blades installed inside. This means hours savings in the shipyard and shortest vessel period into the dry dock.