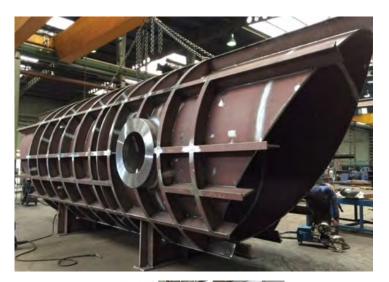

# tunnels

#### Manufacturing range Ø500 to Ø4.200 mm

Our experience in tunnel thrusters give us the possibilities to produce different type of tunnels for different customers.

Models for CP or FP propellers.

The tunnels can be delivered with the final paint scheme and thruster – propeller blades installed inside. This means hours savings in the shipyard and shortest vessel period into the dry dock.