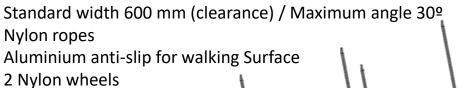

# Gangways:

#### **Spare parts**

Manufactured in aluminium 6060-T6 to facilitate a safe link between the ship and the shore.

Standard sizes availables to reduce the lead time.

| Lenght (mt)  | Loading capacity | Weight (kg) |  |
|--------------|------------------|-------------|--|
| Length (int) | 4 kN/m2          |             |  |
| 4            | 960 kg           | 85          |  |
| 5            | 1200 kg          | 98          |  |
| 6            | 1440 kg          | 114         |  |
| 7            | 1680 kg          | 175         |  |
| 8            | 1920 kg          | 220         |  |
| 9            | 2160 kg          | 285         |  |
| 10           | 2400 kg          | 318         |  |
| 11           | 2640 kg          | 345         |  |
| 12           | 2880 kg          | 405         |  |
|              |                  |             |  |