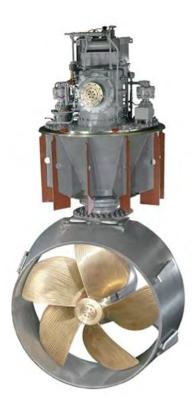

Machines movements

We can move our teams where it is required in a faster way. Experts in: Welders, Fitters, Mechanical Material and equipment logistics.

propulsion

# What can we offer?

# tunnels

#### Manufacturing range Ø500 to Ø4.200 mm

Our experience in tunnel thrusters give us the possibilities to produce different type of tunnels for different customers.

Models for CP or FP propellers.

The tunnels can be delivered with the final paint scheme and thruster – propeller blades installed inside. This means hours savings in the shipyard and shortest vessel period into the dry dock.