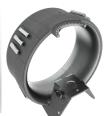

# tunnels

#### Manufacturing range Ø500 to Ø4.200 mm

Our experience in tunnel thrusters give us the possibilities to produce different type of tunnels for different customers.

Models for CP or FP propellers.

The tunnels can be delivered with the final paint scheme and thruster – propeller blades installed inside. This means hours savings in the shipyard and shortest vessel period into the dry dock.