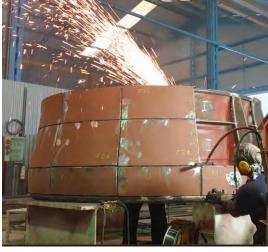

# tunnels

#### Manufacturing range Ø500 to Ø4.200 mm

Our experience in tunnel thrusters give us the possibilities to produce different type of tunnels for different customers.

Models for CP or FP propellers.

The tunnels can be delivered with the final paint scheme and thruster – propeller blades installed inside. This means hours savings in the shipyard and shortest vessel period into the dry dock.