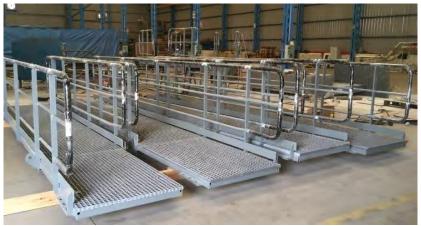

# Gangways:

#### **Spare parts**

Manufactured in aluminium 6060-T6 to facilitate a safe link between the ship and the shore.

Standard sizes availables to reduce the lead time.

| Lenght (mt)  | Loading capacity | Weight (kg) |  |
|--------------|------------------|-------------|--|
| Length (int) | 4 kN/m2          |             |  |
| 4            | 960 kg           | 85          |  |
| 5            | 1200 kg          | 98          |  |
| 6            | 1440 kg          | 114         |  |
| 7            | 1680 kg          | 175         |  |
| 8            | 1920 kg          | 220         |  |
| 9            | 2160 kg          | 285         |  |
| 10           | 2400 kg          | 318         |  |
| 11           | 2640 kg          | 345         |  |
| 12           | 2880 kg          | 405         |  |
|              |                  |             |  |