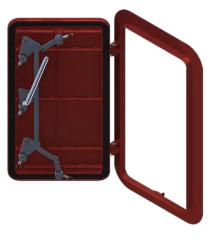

#### **WATERTIGHT DOORS:**

Carbon Steel Stainless Steel Aluminium

| CLEARANCE (LIGHT DIMENSION) |      |      |      |      |      |      |      |      |      |  |
|-----------------------------|------|------|------|------|------|------|------|------|------|--|
| HEIGHT<br>(mm)              | 1350 | 1400 | 1500 | 1600 | 1650 | 1700 | 1750 | 1800 | 1850 |  |
| WIDTH                       | 600  | 600  | 600  | 600  | 600  | 600  | 600  | 600  | 600  |  |
| (mm)                        | 650  | 650  | 650  | 650  | 650  | 650  | 650  | 650  | 650  |  |
|                             | 700  | 700  | 700  | 700  | 700  | 700  | 700  | 700  | 700  |  |
|                             |      |      |      |      |      | 800  | 800  | 800  | 800  |  |
|                             |      |      |      |      |      |      |      | 850  | 850  |  |