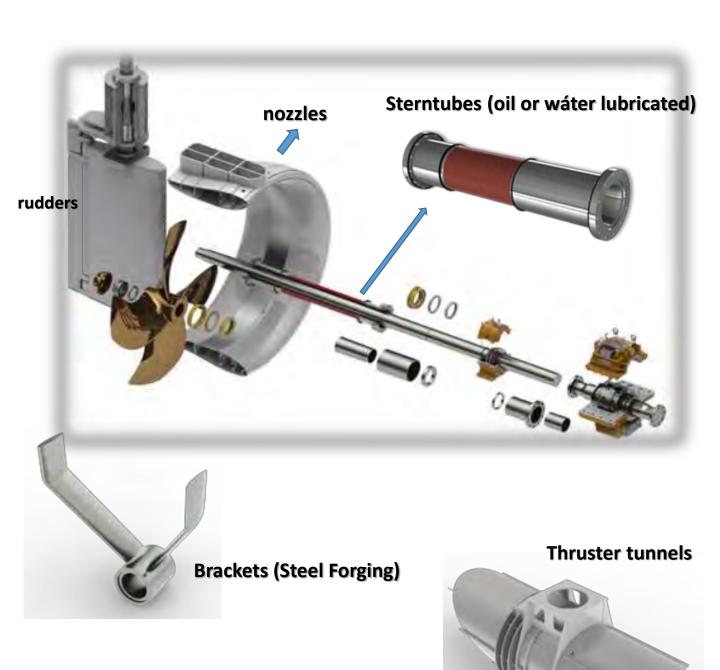

# nozzles

## Possible shape profiles to produce: HR- 19.A -TYPE 37 -WTN

Vascogall becomes into the nozzles market during 2020 obtained proper certifications, we produce different types of Nozzles with Profile HR, HP, 19 A, CPP, WTN, 37 SYM, etc

Regarding the inner shape there are different possibilities 100%,66% or 33% in Duplex (2204) or Stainless Steel Aisi 316L.

During the last years the Duplex manufacturing was implemented because give the chance to reduce the thickness in 20% vs St Steel and it is cheaper than stainless steel.

Options for different sizes, from small diameters 600 mm to bigger

diameters as 5000 mm or more.

# **DIFFERENT OPTIONS FOR SHAPE PROFILES:**

nozzles

- 100% Carbon Steel.
- 33-66-100% Aisi 316 or Duplex 1.4462

Approval drawings with class registers
3.2 certification for manufacturing and materials
Welding procedures and welder's certifications with class registers.

# rudders

During the last years we be introduced into the rudders market with good results, into our scope of experience we have the following type of rudders:

- 1. Spade or balanced rudder
- 2. Unbalanced rudders
- 3. Semi balanced rudders
- 4. Flap rudders
- 5. Pleuger rudders

# tunnels

#### Manufacturing range Ø500 to Ø4.200 mm

Our experience in tunnel thrusters give us the possibilities to produce different type of tunnels for different customers.

Models for CP or FP propellers.

The tunnels can be delivered with the final paint scheme and thruster – propeller blades installed inside. This means hours savings in the shipyard and shortest vessel period into the dry dock.