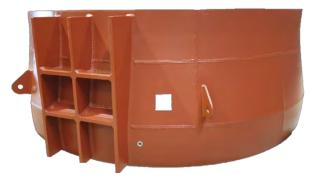

# tunnels

#### Manufacturing range Ø500 to Ø4.200 mm

Our experience in tunnel thrusters give us the possibilities to produce different type of tunnels for different customers.

Models for CP or FP propellers.

The tunnels can be delivered with the final paint scheme and thruster – propeller blades installed inside. This means hours savings in the shipyard and shortest vessel period into the dry dock.