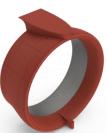

# tunnels

#### Manufacturing range Ø500 to Ø4.200 mm

Our experience in tunnel thrusters give us the possibilities to produce different type of tunnels for different customers.

Models for CP or FP propellers.

The tunnels can be delivered with the final paint scheme and thruster – propeller blades installed inside. This means hours savings in the shipyard and shortest vessel period into the dry dock.