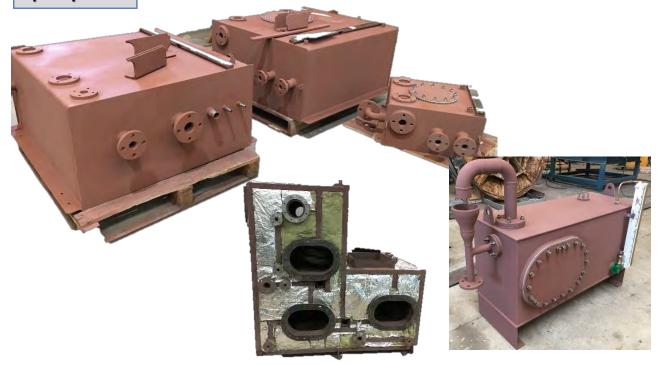

IGHT DIMENSION) |      |      |      |      |      |      |      |      |      |  |
|-----------------------------|------|------|------|------|------|------|------|------|------|--|
| HEIGHT<br>(mm)              | 1350 | 1400 | 1500 | 1600 | 1650 | 1700 | 1750 | 1800 | 1850 |  |
| WIDTH                       | 600  | 600  | 600  | 600  | 600  | 600  | 600  | 600  | 600  |  |
| (mm)                        | 650  | 650  | 650  | 650  | 650  | 650  | 650  | 650  | 650  |  |
|                             | 700  | 700  | 700  | 700  | 700  | 700  | 700  | 700  | 700  |  |
|                             |      |      |      |      |      | 800  | 800  | 800  | 800  |  |
|                             |      |      |      |      |      |      |      | 850  | 850  |  |







# Tanks:

Spare parts



# Gangways:





#### **Spare parts**

Manufactured in aluminium 6060-T6 to facilitate a safe link between the ship and the shore.

Standard sizes availables to reduce the lead time.





| Lenght (mt)  | Loading capacity | Weight (kg) |  |
|--------------|------------------|-------------|--|
| Length (int) | 4 kN/m2          |             |  |
| 4            | 960 kg           | 85          |  |
| 5            | 1200 kg          | 98          |  |
| 6            | 1440 kg          | 114         |  |
| 7            | 1680 kg          | 175         |  |
| 8            | 1920 kg          | 220         |  |
| 9            | 2160 kg          | 285         |  |
| 10           | 2400 kg          | 318         |  |
| 11           | 2640 kg          | 345         |  |
| 12           | 2880 kg