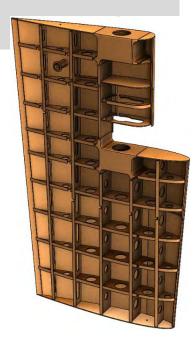

# **Shipyards**

Carbon Steel DH-36 bulb block manufacturing / bending, assembly and welding

Gangways designed for offshore vessels

Bulwarks for fishing vessels