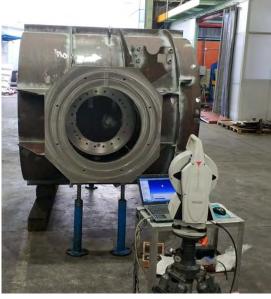

## Reverse engineering:

Our partner with 3D articulated arm and laser tracker CMM's it is able to attend 7/24 our requisitions.

After obtain the technical information we can record complex dimensions that cannot be measured by conventional means.

Then our engineer's create the 3D drawing to manufacture or repair

Hydro: We are able to attend repairs, maintenance or manufacturing different parts for hydro industry.