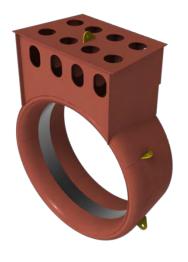

## **Antenna mast**

# Antennas mast for Evrima cruise vessel / HJB C-1705 Customer: HJB Shipyard / The Ritz Carlton.

www.vascogall.com