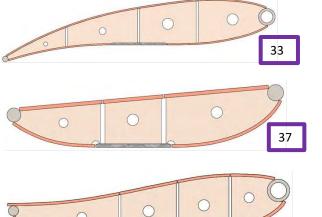

## Possible shape profiles to produce: HR- 19.A -TYPE 37 -WTN

Vascogall becomes into the nozzles market during 2020 obtained proper certifications, we produce different types of Nozzles with Profile HR, HP, 19 A, CPP, WTN, 37 SYM, etc

Regarding the inner shape there are different possibilities 100%,66% or 33% in Duplex (2204) or Stainless Steel Aisi 316L.

During the last years the Duplex manufacturing was implemented because give the chance to reduce the thickness in 20% vs St Steel and it is cheaper than stainless steel.

Options for different sizes, from small diameters 600 mm to bigger

diameters as 5000 mm or more.