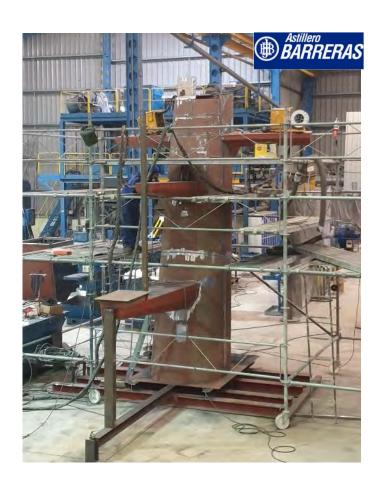

## **Antenna mast**

# Antennas mast for Evrima cruise vessel / HJB C-1705 Customer: HJB Shipyard / The Ritz Carlton.

www.vascogall.com