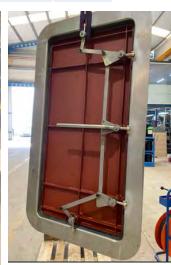

#### **WATERTIGHT DOORS:**

Carbon Steel Stainless Steel Aluminium

| CLEARANCE (LIGHT DIMENSION) |      |      |      |      |      |      |      |      |      |  |
|-----------------------------|------|------|------|------|------|------|------|------|------|--|
| HEIGHT<br>(mm)              | 1350 | 1400 | 1500 | 1600 | 1650 | 1700 | 1750 | 1800 | 1850 |  |
| WIDTH                       | 600  | 600  | 600  | 600  | 600  | 600  | 600  | 600  | 600  |  |
| (mm)                        | 650  | 650  | 650  | 650  | 650  | 650  | 650  | 650  | 650  |  |
|                             | 700  | 700  | 700  | 700  | 700  | 700  | 700  | 700  | 700  |  |
|                             |      |      |      |      |      | 800  | 800  | 800  | 800  |  |
|                             |      |      |      |      |      |      |      | 850  | 850  |  |