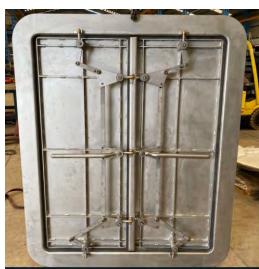

#### **WATERTIGHT DOORS:**

Carbon Steel Stainless Steel Aluminium

| CLEARANCE (LIGHT DIMENSION) |      |      |      |      |      |      |      |      |      |  |
|-----------------------------|------|------|------|------|------|------|------|------|------|--|
| HEIGHT<br>(mm)              | 1350 | 1400 | 1500 | 1600 | 1650 | 1700 | 1750 | 1800 | 1850 |  |
| WIDTH                       | 600  | 600  | 600  | 600  | 600  | 600  | 600  | 600  | 600  |  |
| (mm)                        | 650  | 650  | 650  | 650  | 650  | 650  | 650  | 650  | 650  |  |
|                             | 700  | 700  | 700  | 700  | 700  | 700  | 700  | 700  | 700  |  |
|                             |      |      |      |      |      | 800  | 800  | 800  | 800  |  |
|                             |      |      |      |      |      |      |      | 850  | 850  |  |