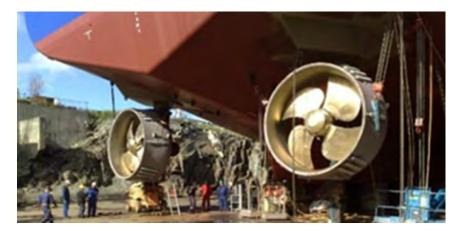

# tunnels

#### Manufacturing range Ø500 to Ø4.200 mm

Our experience in tunnel thrusters give us the possibilities to produce different type of tunnels for different customers.

Models for CP or FP propellers.

The tunnels can be delivered with the final paint scheme and thruster – propeller blades installed inside. This means hours savings in the shipyard and shortest vessel period into the dry dock.