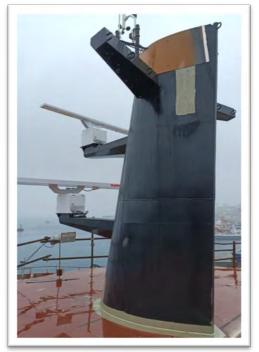

## **Antenna mast**

# Antennas mast for Evrima cruise vessel / HJB C-1705 Customer: HJB Shipyard / The Ritz Carlton.

www.vascogall.com