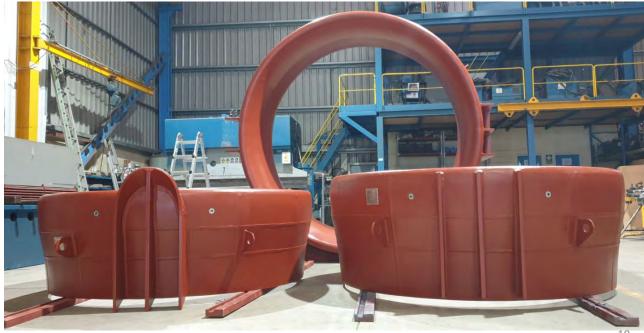

# tunnels

#### Manufacturing range Ø500 to Ø4.200 mm

Our experience in tunnel thrusters give us the possibilities to produce different type of tunnels for different customers.

Models for CP or FP propellers.

The tunnels can be delivered with the final paint scheme and thruster – propeller blades installed inside. This means hours savings in the shipyard and shortest vessel period into the dry dock.