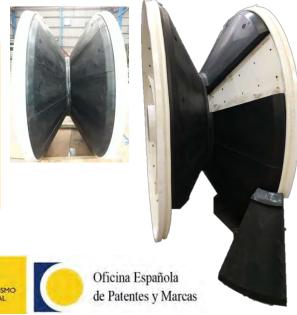

# nozzles

## Possible shape profiles to produce: HR- 19.A -TYPE 37 -WTN

Vascogall becomes into the nozzles market during 2020 obtained proper certifications, we produce different types of Nozzles with Profile HR, HP, 19 A, CPP, WTN, 37 SYM, etc

Regarding the inner shape there are different possibilities 100%,66% or 33% in Duplex (2204) or Stainless Steel Aisi 316L.

During the last years the Duplex manufacturing was implemented because give the chance to reduce the thickness in 20% vs St Steel and it is cheaper than stainless steel.

Options for different sizes, from small diameters 600 mm to bigger

diameters as 5000 mm or more.