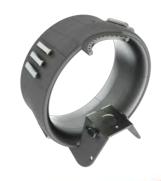

## **Antenna mast**

# Antennas mast for Evrima cruise vessel / HJB C-1705 Customer: HJB Shipyard / The Ritz Carlton.

www.vascogall.com