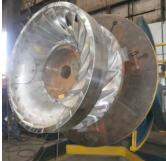

Then our engineer's create the 3D drawing to manufacture or repair

Hydro: We are able to attend repairs, maintenance or manufacturing different parts for hydro industry.

# Typical Vertical Turbine Generator Arrangement Generator Thrust bridge Main Shaft Distributor Stay vanes Wicket gates Runner Spiral case Draft tube