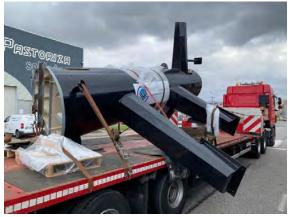

## **Antenna mast**

# Antennas mast for Evrima cruise vessel / HJB C-1705 Customer: HJB Shipyard / The Ritz Carlton.

www.vascogall.com