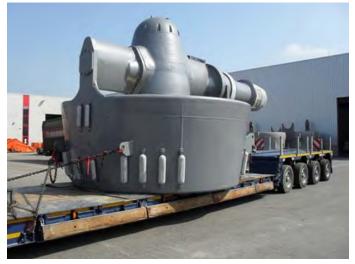

Then our engineer's create the 3D drawing to manufacture or repair

Hydro: We are able to attend repairs, maintenance or manufacturing different parts for hydro industry.

# Typical Vertical Turbine Generator Arrangement Generator Thrust bridge Main Shaft Distributor Stay vanes Wicket gates Runner Spiral case Draft tube