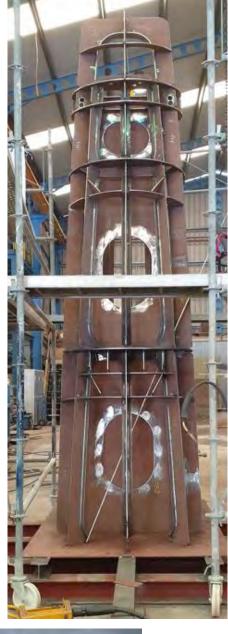

## **Antenna mast**

# Antennas mast for Evrima cruise vessel / HJB C-1705 Customer: HJB Shipyard / The Ritz Carlton.

www.vascogall.com