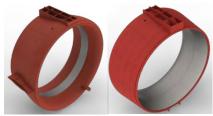

# tunnels

#### Manufacturing range Ø500 to Ø4.200 mm

Our experience in tunnel thrusters give us the possibilities to produce different type of tunnels for different customers.

Models for CP or FP propellers.

The tunnels can be delivered with the final paint scheme and thruster – propeller blades installed inside. This means hours savings in the shipyard and shortest vessel period into the dry dock.