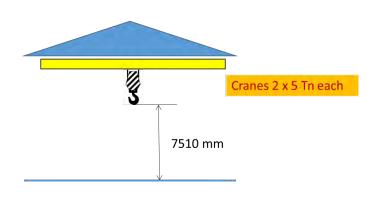

#### **Workshop & Capabilities**

Plant Surface: 1.500 m<sup>2</sup> in total Each building has Lenght 49,5 mt x 14,8 mt Heigth between the ground and crane hook = 7.510 mm Good Access to Vigo Harbour

We are able to offer our clients 24/7 support, globally, in the fields of technical support and field service from a single source.