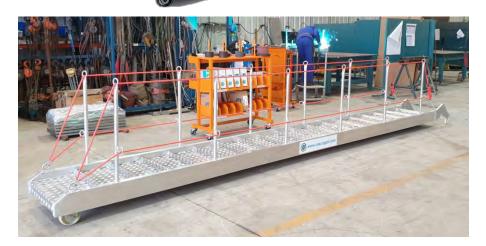

HT<br>(mm)              | 1350 | 1400 | 1500 | 1600 | 1650 | 1700 | 1750 | 1800 | 1850 |  |
| WIDTH                       | 600  | 600  | 600  | 600  | 600  | 600  | 600  | 600  | 600  |  |
| (mm)                        | 650  | 650  | 650  | 650  | 650  | 650  | 650  | 650  | 650  |  |
|                             | 700  | 700  | 700  | 700  | 700  | 700  | 700  | 700  | 700  |  |
|                             |      |      |      |      |      | 800  | 800  | 800  | 800  |  |
|                             |      |      |      |      |      |      |      | 850  | 850  |  |







# Tanks:

Spare parts



# Gangways:





#### **Spare parts**

Manufactured in aluminium 6060-T6 to facilitate a safe link between the ship and the shore.

Standard sizes availables to reduce the lead time.





| Lenght (mt)  | Loading capacity | Weight (kg) |  |
|--------------|------------------|-------------|--|
| Length (int) | 4 kN/m2          |             |  |
| 4            | 960 kg           | 85          |  |
| 5            | 1200 kg          | 98          |  |
| 6            | 1440 kg          | 114         |  |
| 7            | 1680 kg          | 175         |  |
| 8            | 1920 kg          | 220         |  |
| 9            | 2160 kg          | 285         |  |
| 10           | 2400 kg          | 318         |  |
| 11           | 2640 kg          | 345         |  |
| 12           | 2880 kg          | 405         |  |
|              |                  |             |  |

# Cable support:

#### **Spare parts**











# Grade materials:

We are focused over special weldings f