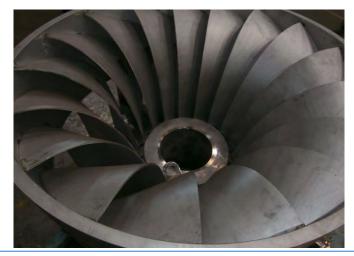

Then our engineer's create the 3D drawing to manufacture or repair

Hydro: We are able to attend repairs, maintenance or manufacturing different parts for hydro industry.

# Typical Vertical Turbine Generator Arrangement Generator Thrust bridge Main Shaft Distributor Stay vanes Wicket gates Runner Spiral case Draft tube