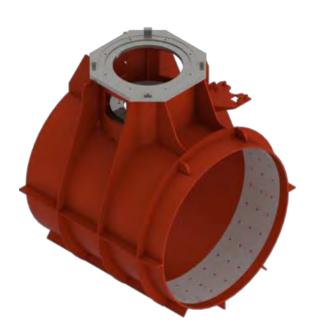

# tunnels

#### Manufacturing range Ø500 to Ø4.200 mm

Our experience in tunnel thrusters give us the possibilities to produce different type of tunnels for different customers.

Models for CP or FP propellers.

The tunnels can be delivered with the final paint scheme and thruster – propeller blades installed inside. This means hours savings in the shipyard and shortest vessel period into the dry dock.