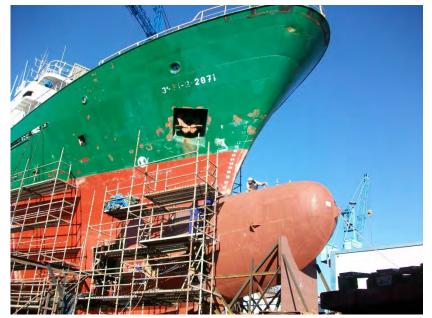

#### Quality fabrication performed at one of our several skills

#### **Workshop & Capabilities**

Plant Surface: 1.500 m<sup>2</sup> in total Each building has Lenght 49,5 mt x 14,8 mt Heigth between the ground and crane hook = 7.510 mm Good Access to Vigo Harbour

We are able to offer our clients 24/7 support, globally, in the fields of technical support and field service from a single source.

# **Shipyards**

Carbon Steel DH-36 bulb block manufacturing / bending, assembly and welding

Gangways designed for offshore vessels

Bulwarks for fishing vessels