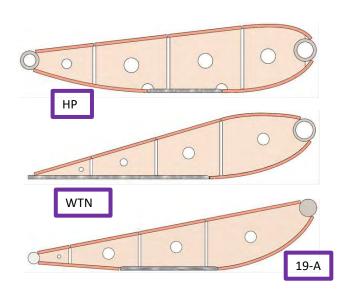

# **DIFFERENT OPTIONS FOR SHAPE PROFILES:**

nozzles

- 100% Carbon Steel.
- 33-66-100% Aisi 316 or Duplex 1.4462

Approval drawings with class registers
3.2 certification for manufacturing and materials
Welding procedures and welder's certifications with class registers.