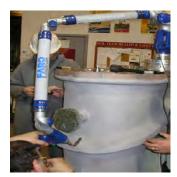

## Reverse engineering:

Our partner with 3D articulated arm and laser tracker CMM's it is able to attend 7/24 our requisitions.

After obtain the technical information we can record complex dimensions that cannot be measured by conventional means.

Then our engineer's create the 3D drawing to manufacture or repair

Hydro: We are able to attend repairs, maintenance or manufacturing different parts for hydro industry.