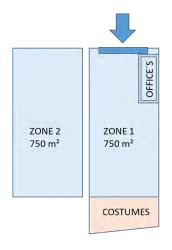

#### **Workshop & Capabilities**

Plant Surface: 1.500 m<sup>2</sup> in total Each building has Lenght 49,5 mt x 14,8 mt Heigth between the ground and crane hook = 7.510 mm Good Access to Vigo Harbour

We are able to offer our clients 24/7 support, globally, in the fields of technical support and field service from a single source.