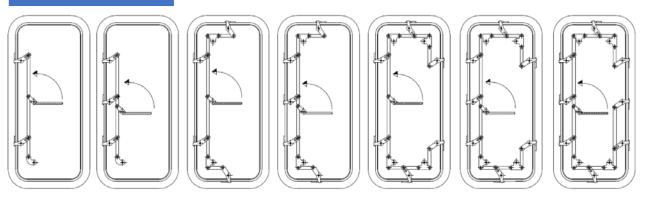

#### **WATERTIGHT DOORS:**

Carbon Steel Stainless Steel Aluminium

| CLEARANCE (LIGHT DIMENSION) |      |      |      |      |      |      |      |      |      |  |
|-----------------------------|------|------|------|------|------|------|------|------|------|--|
| HEIGHT<br>(mm)              | 1350 | 1400 | 1500 | 1600 | 1650 | 1700 | 1750 | 1800 | 1850 |  |
| WIDTH                       | 600  | 600  | 600  | 600  | 600  | 600  | 600  | 600  | 600  |  |
| (mm)                        | 650  | 650  | 650  | 650  | 650  | 650  | 650  | 650  | 650  |  |
|                             | 700  | 700  | 700  | 700  | 700  | 700  | 700  | 700  | 700  |  |
|                             |      |      |      |      |      | 800  | 800  | 800  | 800  |  |
|                             |      |      |      |      |      |      |      | 850  | 850  |  |