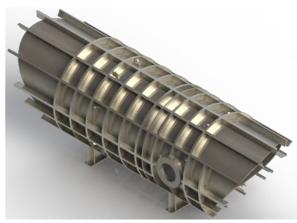

# tunnels

#### Manufacturing range Ø500 to Ø4.200 mm

Our experience in tunnel thrusters give us the possibilities to produce different type of tunnels for different customers.

Models for CP or FP propellers.

The tunnels can be delivered with the final paint scheme and thruster – propeller blades installed inside. This means hours savings in the shipyard and shortest vessel period into the dry dock.