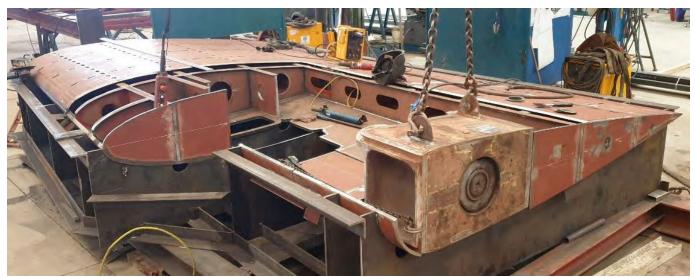

# **Shipyards**

Carbon Steel DH-36 bulb block manufacturing / bending, assembly and welding

Gangways designed for offshore vessels

Bulwarks for fishing vessels